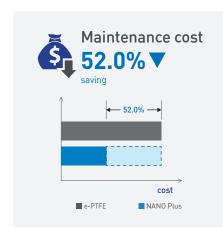

# **Conventional** Filters

Weak filtration performance causes harmful environmental pollution

Increased operational cost due to short replacement cycle

Increased electricity cost due to rapid rise in pressure drop

## I TECHNOWEB™ NANO PLUS performance comparison |

Standard: VDI 3926 Part1, ISO 11057 / Test Institute: KITECH