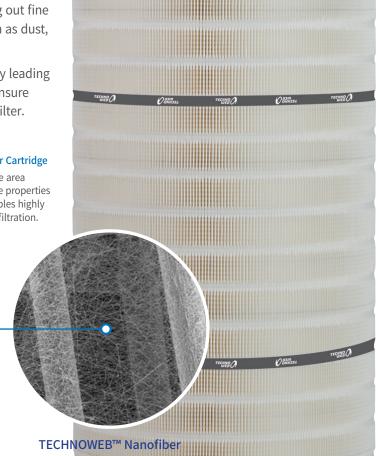

#### NANO PLUS Filter Cartridge

Enormous surface area created by unique properties of nanofiber enables highly effective surface filtration.

PET Spunbond e-PTFE

# **TECHNOWEB™ NANO PLUS**

Intricate Web of TECHNOWEB™ Nanofiber provides highly efficient surface filtration

Newly developed TECHNOWEB™ NANO PLUS filters are created by the web of 80 – 100nm ultrathin nanofibers that allows high efficiency, excellent dust release properties and lower pressure drop with pure mechanical filtration. TECHNOWEB™ NANO PLUS is the most effective solution for mechanically filtering out fine (PM10) and ultrafine particles (PM1, PM2.5) such as dust, smoke and fumes.

TECHNOWEB™ NANO PLUS incorporates industry leading proprietary nanofiber adhesion technology to ensure nanofibers last throughout the lifetime of your filter.

Please look for the authentic TECHNOWEB™ logo.