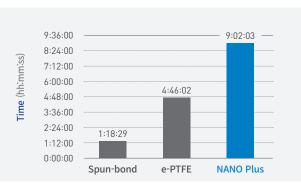

## I TECHNOWEB™ NANO PLUS performance comparison |

Standard: VDI 3926 Part1, ISO 11057 / Test Institute: KITECH