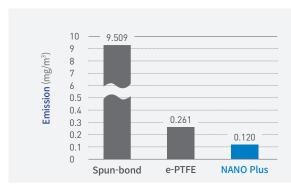

## I TECHNOWEB™ NANO PLUS performance comparison |

Standard: VDI 3926 Part1, ISO 11057 / Test Institute: KITECH