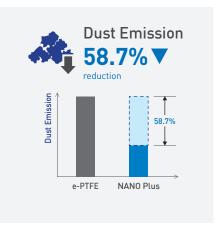

## I TECHNOWEB™ NANO PLUS performance comparison |

Standard: VDI 3926 Part1, ISO 11057 / Test Institute: KITECH