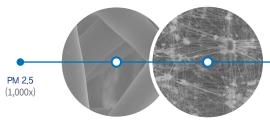

# **TECHNOWEB™ NANO PLUS**

Intricate Web of TECHNOWEB™ Nanofiber provides highly efficient surface filtration

Newly developed TECHNOWEB™ NANO PLUS filters are created by the web of 80 – 100nm ultrathin nanofibers that allows high efficiency, excellent dust release properties and lower pressure drop with pure mechanical filtration. TECHNOWEB™ NANO PLUS is the most effective solution for mechanically filtering out fine (PM10) and ultrafine particles (PM1, PM2.5) such as dust, smoke and fumes.

## I TECHNOWEB™ NANO PLUS performance comparison |

Standard: VDI 3926 Part1, ISO 11057 / Test Institute: KITECH