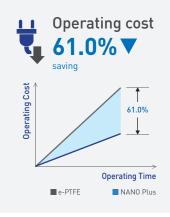

## I TECHNOWEB™ NANO PLUS performance comparison |

Standard: VDI 3926 Part1, ISO 11057 / Test Institute: KITECH